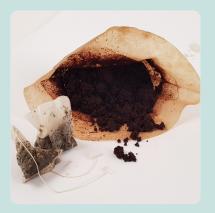

#### Sort out your food waste

Food waste is anything left over that can't be saved after preparing or eating food:

- Meat, sausage, fish, chicken and shellfish
- Peels and fruit- and vegetable waste
- Coffee, coffee-filters, tea and teabags
- Pasta, noodles, rice and bread
- Egg and eggshells
- Uncolored kitchen paper
- Fika, snacks and sweets

### Yes please!

Pssst...du you know that you can throw your kitchen paper in the food waste bag?

Peel, fruit- and vegetable waste

Pasta, noodles, rice and bread

Fika, snacks and sweets

Coffee, coffee-filters, tea and teabags