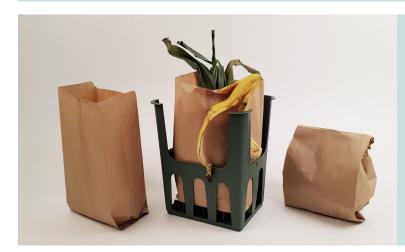

#### Throw your food waste in the bag

Only use the food waste bags made of paper that is provided by Munkfors minicipality.

Always place the bag in the holder for better ventilation. Fold down the edges of the bag so that it stands more steadily.

If the bag is placed in a bucket or on the floor it will get wet and tear.

3