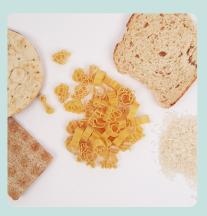

#### Sort out your food waste

Food waste is anything left over that can't be saved after preparing or eating food:

- Meat, sausage, fish, chicken and shellfish
- Peels and fruit- and vegetable waste
- Coffee, coffee-filters, tea and teabags
- Pasta, noodles, rice and bread
- Egg and eggshells
- Uncolored kitchen paper
- Fika, snacks and sweets

### Yes please!

Pssst...du you know that you can throw your kitchen paper in the food waste bag?

Peel, fruit- and vegetable waste

Pasta, noodles, rice and bread

Fika, snacks and sweets

Coffee, coffee-filters, tea and teabags