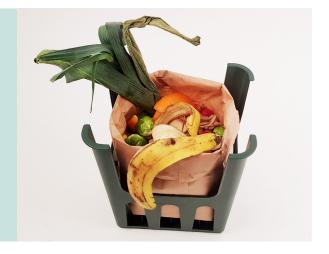

#### Throw your food waste in the bag

Only use the food waste bags made of paper that is provided by Munkfors minicipality.

Always place the bag in the holder for better ventilation. Fold down the edges of the bag so that it stands more steadily.

If the bag is placed in a bucket or on the floor it will get wet and tear.

3