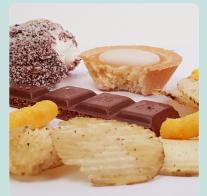

#### Sort out your food waste

Food waste is anything left over that can't be saved after preparing or eating food:

- Meat, sausage, fish, chicken and shellfish
- Peels and fruit- and vegetable waste
- Coffee, coffee-filters, tea and teabags
- Pasta, noodles, rice and bread
- Egg and eggshells
- Uncolored kitchen paper
- Fika, snacks and sweets

### Yes please!

Pssst...du you know that you can throw your kitchen paper in the food waste bag?

Peel, fruit- and vegetable waste

Pasta, noodles, rice and bread

Fika, snacks and sweets

Coffee, coffee-filters, tea and teabags