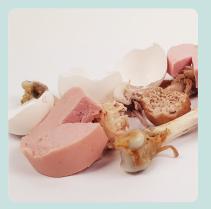

### Yes please!

Pssst...du you know that you can throw your kitchen paper in the food waste bag?

Peel, fruit- and vegetable waste

Pasta, noodles, rice and bread

Fika, snacks and sweets

Coffee, coffee-filters, tea and teabags

Egg and eggshells

Meat, sausage, fish, chicken and shellfish.