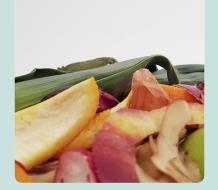

#### Sort out your food waste

Food waste is anything left over that can't be saved after preparing or eating food:

- Meat, sausage, fish, chicken and shellfish
- Peels and fruit- and vegetable waste
- Coffee, coffee-filters, tea and teabags
- Pasta, noodles, rice and bread
- Egg and eggshells
- Uncolored kitchen paper
- Fika, snacks and sweets

### Yes please!

Pssst...du you know that you can throw your kitchen paper in the food waste bag?

Peel, fruit- and vegetable waste

Pasta, noodles, rice and bread

Fika, snacks and sweets

Coffee, coffee-filters, tea and teabags