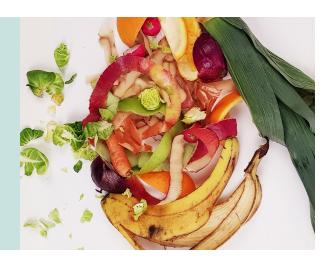

#### Sort out your food waste

Food waste is anything left over that can't be saved after preparing or eating food:

- Meat, sausage, fish, chicken and shellfish
- Peels and fruit- and vegetable waste
- Coffee, coffee-filters, tea and teabags
- Pasta, noodles, rice and bread
- Egg and eggshells
- Uncolored kitchen paper
- Fika, snacks and sweets

### Yes please!

Pssst...du you know that you can throw your kitchen paper in the food waste bag?

Peel, fruit- and vegetable waste

Pasta, noodles, rice and bread

Fika, snacks and sweets

Coffee, coffee-filters, tea and teabags

Egg and eggshells

Meat, sausage, fish, chicken and shellfish.